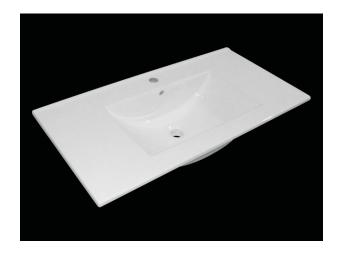

# VT-SQ907(9090)

## Vanity Top with single hole faucet

### \* PERFORMANCE

VIVA Vitreous china lavatory SanaGloss glazing technology,making it virtually self-cleaning.

### \* SPECIFICATIONS

Overflow:

☑ Yes □ NO

Size: 915x465x180mm

36"Wx18-1/4"Dx7"H

Material: Vitreous china

Shipping Weight: 19kg(41.895lbs)

Shipping Dimensions: 995x550x255mm