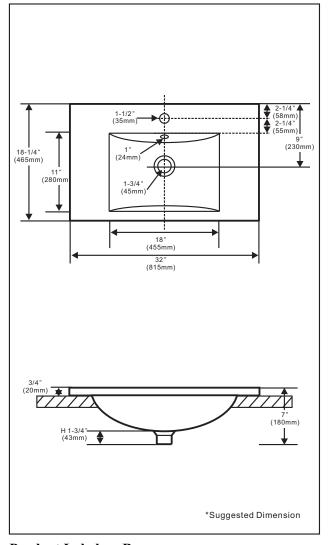

### \* SPECIFICATIONS

Overflow:

☑ Yes ☐ NO

Size: 815x465x180mm

32"Wx18-1/4"Dx7"H

Material: Vitreous china

Shipping Weight: 18kg(39.69lbs)

Shipping Dimensions: 890x550x255mm