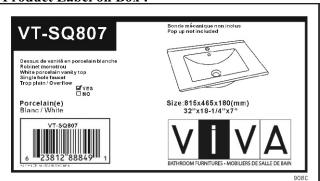

## **VT-SQ807**

# Porcelain Vanity Top for single-hole faucet Dessus de vanité en porcelaine pour robinet monotrou

### \* SPECIFICATIONS

Overflow:

☑ Yes ☐ NO

Size: 815x465x180mm

32"Wx18-1/4"Dx7"H

Material: Vitreous china

Shipping Weight: 18kg(39.69lbs)

Shipping Dimensions: 890x550x255mm

#### **Product Label on Box:**

These dimensions and specifications are subject to change without notice.