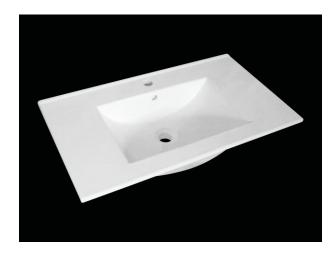

## **VT-SQ807**

# Porcelain Vanity Top for single-hole faucet Dessus de vanité en porcelaine pour robinet monotrou

### \* SPECIFICATIONS

Overflow:

☑ Yes ☐ NO

Size: 815x465x180mm

32"Wx18-1/4"Dx7"H

Material: Vitreous china

Shipping Weight: 18kg(39.69lbs)

Shipping Dimensions: 890x550x255mm