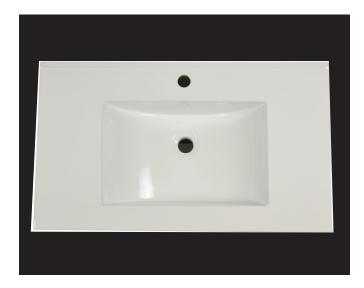

# VT-SQ31227

# Vanity top for single-hole installation

### \* SPECIFICATIONS

Overflow:

☑ Yes □ NO

Size: 785x555x190mm

31"Wx22"Dx7-1/2"H

Material: Vitreous china

Shipping Weight: 20kg(44.1lbs)

Shipping Dimensions: 870x645x280mm