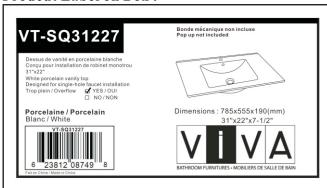

# VT-SQ31227

### \* SPECIFICATIONS

Overflow:

☑ Yes □ NO

Size: 785x555x190mm

31"Wx22"Dx7-1/2"H

Material: Vitreous china

Shipping Weight: 20kg(44.1lbs)

Shipping Dimensions: 870x645x280mm