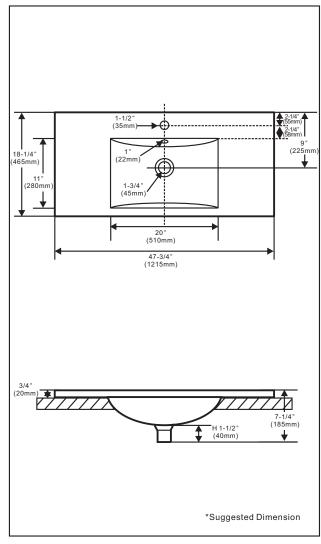

#### \* SPECIFICATIONS

Overflow:

☑ Yes □ NO

Size: 1215x465x185mm

47-3/4"Wx18-1/4"Dx7-1/4"H

Material: Vitreous china

Shipping Weight: 25kg(55.13lbs)

Shipping Dimensions: 1300x540x260mm

51-1/4"Wx21-1/4"Dx10-1/4"H