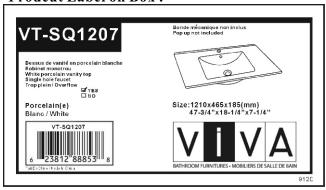

# VT-SQ1207(9120)

## Vanity Top with single hole faucet

#### \* SPECIFICATIONS

Overflow:

☑ Yes □ NO

Size: 1215x465x185mm

47-3/4"Wx18-1/4"Dx7-1/4"H

Material: Vitreous china

Shipping Weight: 25kg(55.13lbs)

Shipping Dimensions: 1300x540x260mm

### **Prodcut Label on Box:**

These dimensions and specifications are subject to change without notice.

Caution: Use proper back support to mount product.

Fixture dimensions and hydraulic performance meet or exceed CSA requirements.