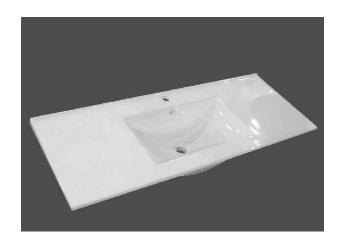

#### \* PERFORMANCE

VIVA Vitreous china lavatory SanaGloss glazing technology, making it virtually self-cleaning.

#### \* SPECIFICATIONS

Overflow:

☑ Yes □ NO

Size: 1215x465x185mm

47-3/4"Wx18-1/4"Dx7-1/4"H

Material: Vitreous china

Shipping Weight: 25kg(55.13lbs)

Shipping Dimensions: 1300x540x260mm