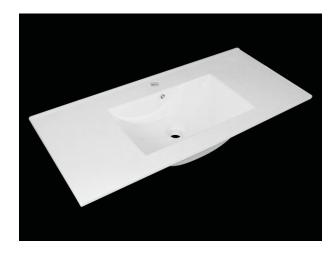

#### \* SPECIFICATIONS

Overflow:

☑ Yes ☐ NO

Size: 1015x465x180mm

40"Wx18-1/4"Dx7"H

Material: Vitreous china

Shipping Weight: 21.5kg(47.408lbs)

Shipping Dimensions: 1090x550x255mm