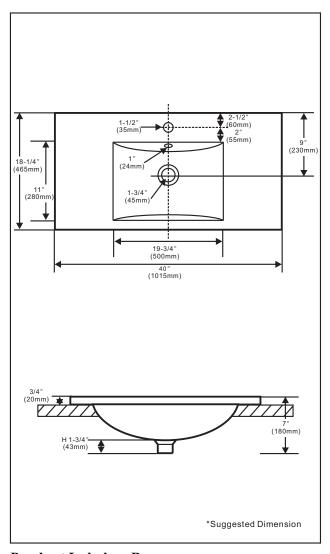

#### \* SPECIFICATIONS

Overflow:

☑ Yes ☐ NO

Size: 1015x465x180mm

40"Wx18-1/4"Dx7"H

Material: Vitreous china

Shipping Weight: 21.5kg(47.408lbs)

Shipping Dimensions: 1090x550x255mm