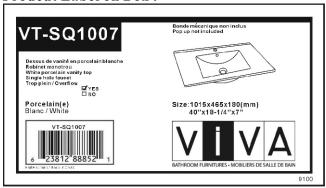

# VT-SQ1007(9100)

## Vanity Top with single hole faucet

#### \* SPECIFICATIONS

Overflow:

☑ Yes ☐ NO

Size: 1015x465x180mm

40"Wx18-1/4"Dx7"H

Material: Vitreous china

Shipping Weight: 21.5kg(47.408lbs)

Shipping Dimensions: 1090x550x255mm

### **Prodcut Label on Box:**

These dimensions and specifications are subject to change without notice.