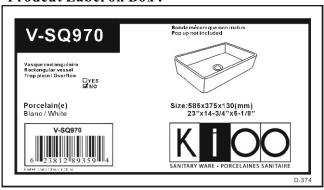

## **Prodcut Label on Box:**

These dimensions and specifications are subject to change without notice.

## \* SPECIFICATIONS

Overflow:

M NO ☐ Yes

Size: 585x375x130mm

23"Wx14-3/4"Dx5-1/8"H

Material: Vitreous china

Shipping Weight: 13kg(28.6551bs)

Shipping Dimensions: 645x430x200mm