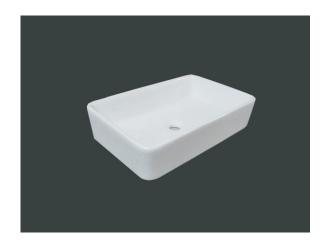

# V-SQ970(D-374)

# Rectangular vessel

## \* SPECIFICATIONS

Overflow:

M NO ☐ Yes

Size: 585x375x130mm

23"Wx14-3/4"Dx5-1/8"H

Material: Vitreous china

Shipping Weight: 13kg(28.6551bs)

Shipping Dimensions: 645x430x200mm

# 14-3/4" (375mm) 23" (585mm) \*Suggested Dimension