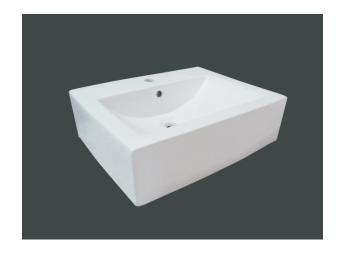

# Rectangular vessel with single hole installation

#### \* PERFORMANCE

**KIOO** Vitreous china lavatory SanaGloss glazing technology, making it virtually self-cleaning.