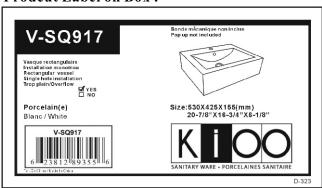

# V-SQ917<sub>(D-323)</sub>

#### \* SPECIFICATIONS

Overflow:

☑ Yes □ NO

Size: 530x425x155mm

20-7/8"Wx16-3/4"Dx6-1/8"H

Material: Vitreous china

Shipping Weight: 16kg(35.28lbs)

Shipping Dimensions: 585x480x220mm

### **Prodcut Label on Box:**

These dimensions and specifications are subject to change without notice.