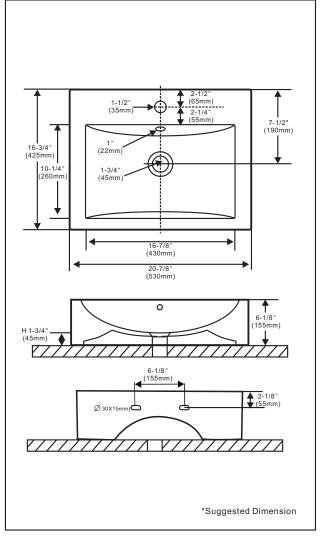

#### \* SPECIFICATIONS

Overflow:

☑ Yes □ NO

Size: 530x425x155mm

20-7/8"Wx16-3/4"Dx6-1/8"H

Material: Vitreous china

Shipping Weight: 16kg(35.28lbs)

Shipping Dimensions: 585x480x220mm

23"Wx18-7/8"Dx8-5/8"H