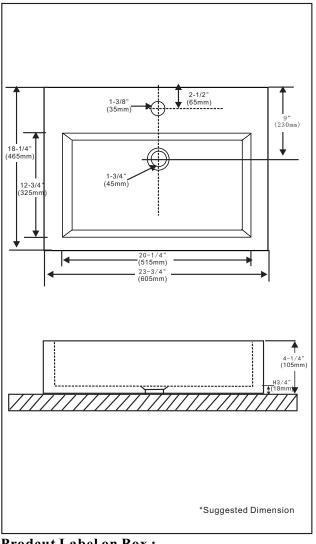

#### \* SPECIFICATIONS

Overflow:

M NO ☐ Yes

Size: 605x465x105mm

23-3/4"Wx18-1/4"Dx4-1/4"H

Material: Vitreous china

Shipping Weight: 16kg(35.28lbs)

Shipping Dimensions: 630x490x160mm

24-7/8"Wx19-1/4"Dx6-1/4"H