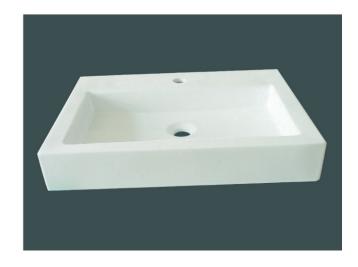

# V-SQ777(E427)

## Rectangular vessel with single hole installation

#### \* SPECIFICATIONS

Overflow:

M NO ☐ Yes

Size: 605x465x105mm

23-3/4"Wx18-1/4"Dx4-1/4"H

Material: Vitreous china

Shipping Weight: 16kg(35.28lbs)

Shipping Dimensions: 630x490x160mm