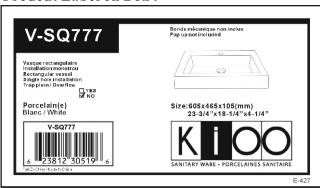

# V-SQ777(E427)

#### \* SPECIFICATIONS

Overflow:

M NO ☐ Yes

Size: 605x465x105mm

23-3/4"Wx18-1/4"Dx4-1/4"H

Material: Vitreous china

Shipping Weight: 16kg(35.28lbs)

Shipping Dimensions: 630x490x160mm

### Prodcut Label on Box:

These dimensions and specifications are subject to change without notice.

Caution: Use proper back support to mount product.

Fixture dimensions and hydraulic performance meet or exceed CSA requirements.