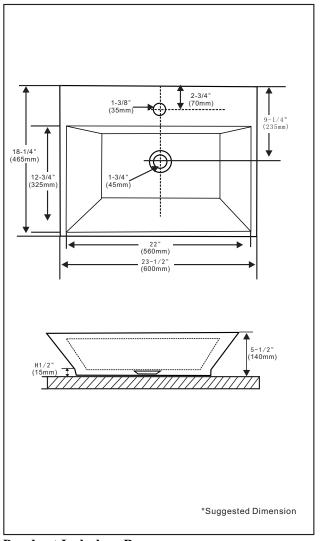

#### \* SPECIFICATIONS

Overflow:

**☑** NO ☐ Yes

Size: 600x465x140mm

23-1/2"Wx18-1/4"Dx5-1/2"H

Material: Vitreous china

15kg(33.075lbs) Shipping Weight:

Shipping Dimensions: 620x490x190mm

24-3/8"Wx19-1/4"Dx7-1/2"H