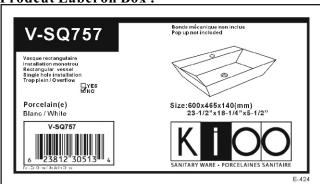

# V-SQ757(E424)

## Rectangular vessel with single hole installation

#### \* SPECIFICATIONS

Overflow:

**☑** NO ☐ Yes

Size: 600x465x140mm

23-1/2"Wx18-1/4"Dx5-1/2"H

Material: Vitreous china

15kg(33.075lbs) Shipping Weight:

Shipping Dimensions: 620x490x190mm

### **Prodcut Label on Box:**

These dimensions and specifications are subject to change without notice.

Caution: Use proper back support to mount product.

Fixture dimensions and hydraulic performance meet or exceed CSA requirements.