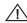

# V-SQ757(E424)

## Rectangular vessel with single hole installation

#### \* SPECIFICATIONS

Overflow:

**☑** NO ☐ Yes

Size: 600x465x140mm

23-1/2"Wx18-1/4"Dx5-1/2"H

Material: Vitreous china

15kg(33.075lbs) Shipping Weight:

Shipping Dimensions: 620x490x190mm

24-3/8"Wx19-1/4"Dx7-1/2"H