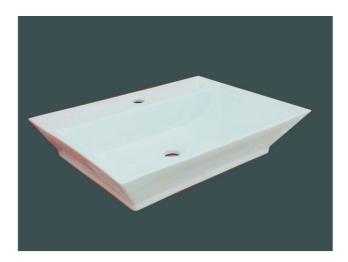

# V-SQ757(E424)

## Rectangular vessel with single hole installation

#### \* SPECIFICATIONS

Overflow:

**☑** NO ☐ Yes

Size: 600x465x140mm

23-1/2"Wx18-1/4"Dx5-1/2"H

Material: Vitreous china

15kg(33.075lbs) Shipping Weight:

Shipping Dimensions: 620x490x190mm