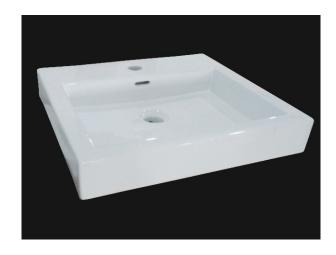

## V-SQ717(D-340)

## Rectangular vessel with single hole installation

## \* SPECIFICATIONS

Overflow:

✓ Yes  $\square$  NO

Size: 490x445x120mm

19-1/4"Wx17-1/2"Dx4-3/4"H

Material: Vitreous china

Shipping Weight: 12kg(26.46lbs)

Shipping Dimensions: 520x480x160mm