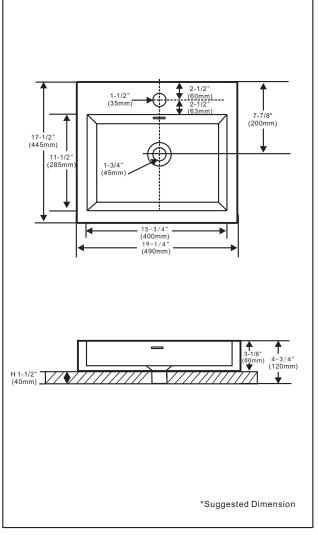

## \* SPECIFICATIONS

Overflow:

✓ Yes  $\square$  NO

Size: 490x445x120mm

19-1/4"Wx17-1/2"Dx4-3/4"H

Material: Vitreous china

Shipping Weight: 12kg(26.46lbs)

Shipping Dimensions: 520x480x160mm

20-1/2"Wx18-7/8"Dx6-1/4"H

Caution: Use proper back support to mount product.

Fixture dimensions and hydraulic performance meet or exceed CSA requirements.

These dimensions and specifications are subject to change without notice.