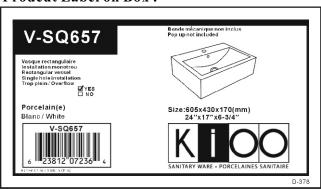

# **V-SQ657(new)**

### \* SPECIFICATIONS

Overflow:

✓ Yes □ NO

Size: 605x430x170mm

24"Wx17"Dx6-3/4"H

Material: Vitreous china

Shipping Weight: 20kg(44.1lbs)

Shipping Dimensions: 630x460x210mm

### **Prodcut Label on Box:**

These dimensions and specifications are subject to change without notice.

Caution: Use proper back support to mount product.

Fixture dimensions and hydraulic performance meet or exceed CSA requirements.