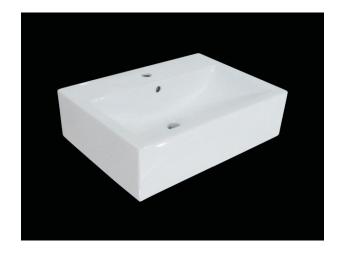

# **V-SQ657(new)**

# Rectangular vessel with single hole installation

### \* PERFORMANCE

KIOO Vitreous china lavatory SanaGloss glazing technology, making it virtually self-cleaning.

### \* SPECIFICATIONS

Overflow:

✓ Yes □ NO

Size: 605x430x170mm

24"Wx17"Dx6-3/4"H

Material: Vitreous china

Shipping Weight: 20kg(44.1lbs)

Shipping Dimensions: 630x460x210mm

25"Wx18-1/4"Dx8-1/4"H