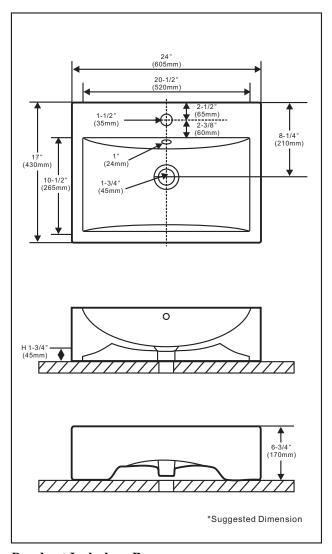

### \* SPECIFICATIONS

Overflow:

✓ Yes □ NO

Size: 605x430x170mm

24"Wx17"Dx6-3/4"H

Material: Vitreous china

Shipping Weight: 20kg(44.1lbs)

Shipping Dimensions: 630x460x210mm

25"Wx18-1/4"Dx8-1/4"H