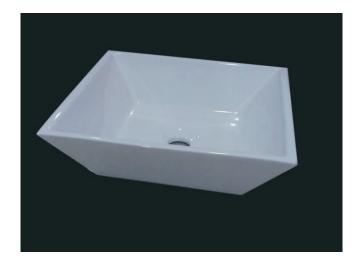

# V-SQ410(D304)

# Rectangular vessel

## \* SPECIFICATIONS

Overflow:

☐ Yes ☑ NO

Size: 415x415x120mm

16-3/8"Wx16-3/8"Dx4-3/4"H

Material: Vitreous china

Shipping Weight: 8kg(17.64lbs)

Shipping Dimensions: 445x440x175mm