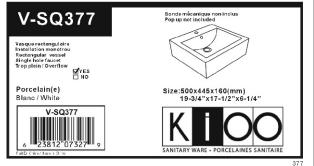

## V-SQ377(D-377) Rectangular vessel with single hole faucet

## \* SPECIFICATIONS

Overflow:

□ NO

Size:

500x445x160mm 19-3/4"Wx17-1/2"Dx6-1/4"H

Material: Vitreous china

Shipping Weight: 16kg(35.28lbs)

Shipping Dimensions: 520x460x190mm 20-1/2"Wx18-1/4"Dx7-1/2"H