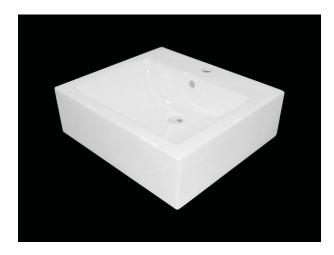

## V-SQ377(D-377) Rectangular vessel with single hole faucet

## \* SPECIFICATIONS

Overflow:

□ NO

Size:

500x445x160mm 19-3/4"Wx17-1/2"Dx6-1/4"H

Material: Vitreous china

Shipping Weight: 16kg(35.28lbs)

Shipping Dimensions: 520x460x190mm 20-1/2"Wx18-1/4"Dx7-1/2"H