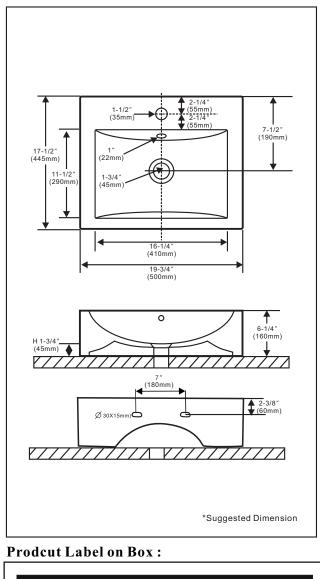

## \* SPECIFICATIONS

Overflow:

□ NO

Size:

500x445x160mm 19-3/4"Wx17-1/2"Dx6-1/4"H

Material: Vitreous china

Shipping Weight: 16kg(35.28lbs)

Shipping Dimensions: 520x460x190mm 20-1/2"Wx18-1/4"Dx7-1/2"H

A Caution: Use proper back support to mount product.

Fixture dimensions and hydraulic performance meet or

exceed CSA requirements.

These dimensions and specifications are subject to

change without notice.