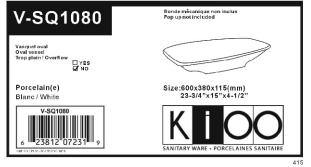

## V-SQ1080(415) **Oval vessel**

KIOO Vitreous china lavatory SanaGloss glazing technology, making it virtually self-cleaning.

## **\*** SPECIFICATIONS

Overflow.

| ☐ Yes            | MO                                     |
|------------------|----------------------------------------|
| Size:            | 600x380x115mm<br>23-3/4"Wx15"Dx4-1/2"H |
| Material:        | Vitreous china                         |
| Shipping Weight: | 8kg(17.64lbs)                          |