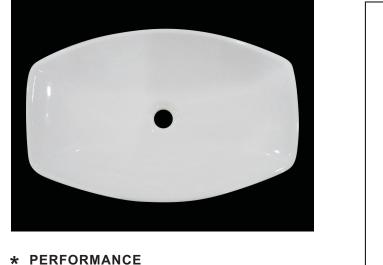

## V-SQ1080(415) **Oval vessel**

KIOO Vitreous china lavatory SanaGloss glazing technology, making it virtually self-cleaning.