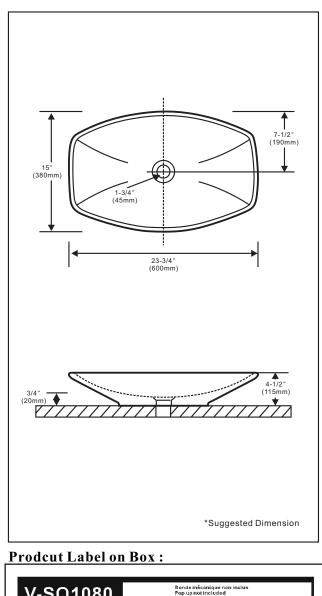

## **\*** SPECIFICATIONS

Overflow.

| ☐ Yes            | MO                                     |
|------------------|----------------------------------------|
| Size:            | 600x380x115mm<br>23-3/4"Wx15"Dx4-1/2"H |
| Material:        | Vitreous china                         |
| Shipping Weight: | 8kg(17.64lbs)                          |

Shipping Dimensions: 620x390x145mm 24-1/2"Wx15-3/8"Dx5-3/4"H

 $\triangle$ Caution: Use proper back support to mount product.

Fixture dimensions and hydraulic performance meet or

exceed CSA requirements.

These dimensions and specifications are subject to