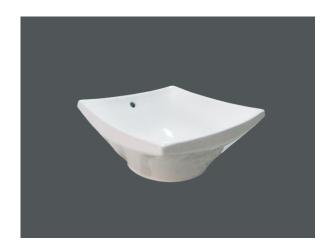

# V-SQ1000(T-220)

## Contemporary vessel

### \* PERFORMANCE

KIOO Vitreous china lavatory SanaGloss glazing technology, making it virtually self-cleaning.

### \* SPECIFICATIONS

Overflow:

✓ Yes □ NO

Size: 420x4200x190mm

16-1/2"Wx16-1/2"Dx7-1/2"H

Material: Vitreous china

Shipping Weight: 10kg(22.05lbs)

Shipping Dimensions: 435x435x230mm