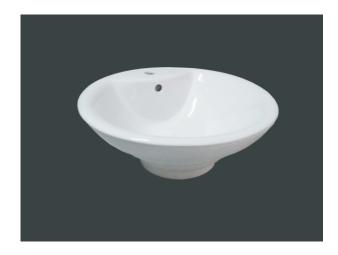

# V-RO837(M-117)

## Round single hole vessel sink

#### \* PERFORMANCE

KIOO Vitreous china lavatory SanaGloss glazing technology,making it virtually self-cleaning.