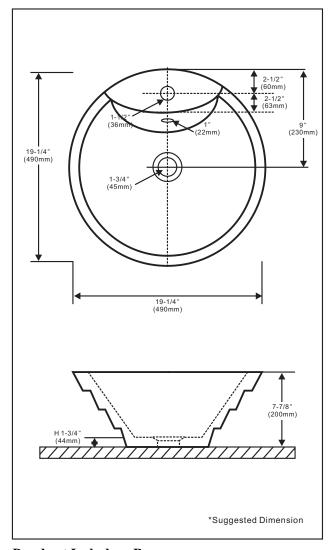

#### \* SPECIFICATIONS

Overflow:

☑ Yes □ NO

Size: 490x490x200mm

19-1/4"Wx19-1/4"Dx7-7/8"H

Material: Vitreous china

Shipping Weight: 13kg(28.67lbs)

Shipping Dimensions: 550x550x260mm

21-3/4"Wx21-3/4"Dx10-1/4"H

★ This sink is not for drop-in installing