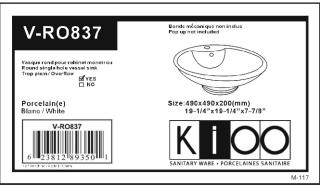

# V-RO837(M-117)

#### \* SPECIFICATIONS

Overflow:

☑ Yes □ NO

Size: 490x490x200mm

19-1/4"Wx19-1/4"Dx7-7/8"H

Material: Vitreous china

Shipping Weight: 13kg(28.67lbs)

Shipping Dimensions: 550x550x260mm

### **Prodcut Label on Box:**

These dimensions and specifications are subject to change without notice.