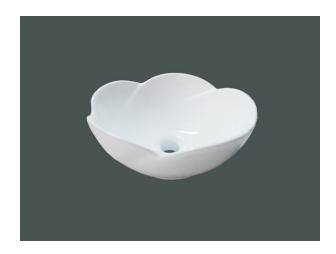

# V-RO820(M-151)

# Round vessel sink

## \* SPECIFICATIONS

Overflow:

☐ Yes ☑ NO

Size: 390x390x170mm

15-3/8"Wx15-3/8"DDx6-3/4"H

Material: Vitreous china

Shipping Weight: 7kg(15.44lbs)

Shipping Dimensions: 440x430x225mm