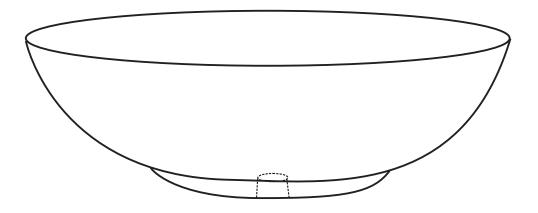

## V-RO390(E436) Round vessel sink

## \* SPECIFICATIONS

□ Yes

Overflow:

Size:

M NO

400x400x120mm 15-3/4"Wx15-3/4"Dx4-3/4"H

Material: Vitreous china

Shipping Weight: 6kg(13.23lbs)