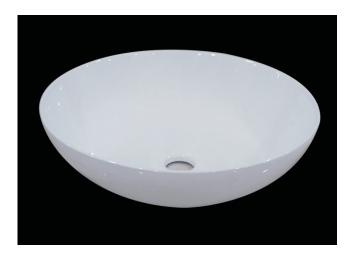

## V-RO390(E436) Round vessel sink

## \* PERFORMANCE

KIOO Vitreous china lavatory SanaGloss glazing technology, making it virtually self-cleaning.