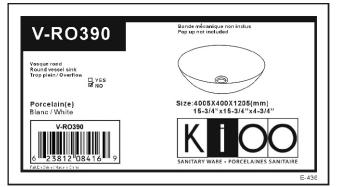

## V-RO390(E436) Round vessel sink

## \* SPECIFICATIONS

□ Yes

Overflow:

Size:

M NO

400x400x120mm 15-3/4"Wx15-3/4"Dx4-3/4"H

Material: Vitreous china

Shipping Weight: 6kg(13.23lbs)

## **Prodcut Label on Box :**

A Caution: Use proper back support to mount product.

Fixture dimensions and hydraulic performance meet or exceed CSA requirements.

These dimensions and specifications are subject to