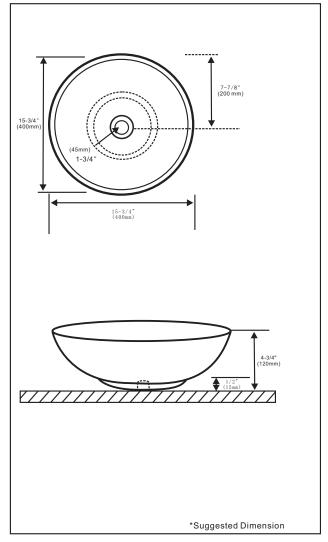

## \* SPECIFICATIONS

□ Yes

Overflow:

Size:

M NO

400x400x120mm 15-3/4"Wx15-3/4"Dx4-3/4"H

Material: Vitreous china

Shipping Weight: 6kg(13.23lbs)

Shipping Dimensions: 435x435x170mm 17-1/8"Wx17-1/8"Dx6-5/8"H