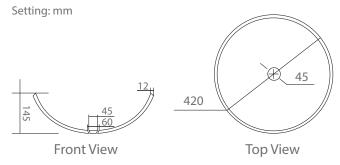

# V-GLS153 Dimensions

Submitted Model No.:

**Specific Features:** 

▲ Designate Proper Finish Suffix