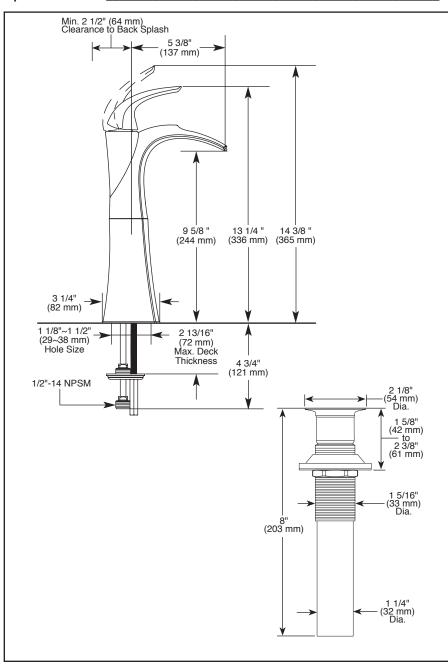

# V-GLS153 Dimensions

Submitted Model No.:

**Specific Features:** 

▲ Designate Proper Finish Suffix