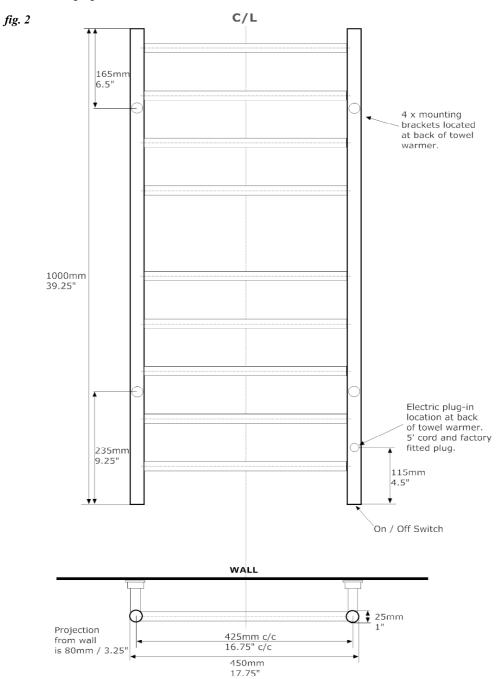

### Rough-in Requirements (see figure 2)

- 1. Your towel warmer requires 110V power. This 110V receptacle should be located no further than 18" from the electric plug-in exit location (see Fig 2), and not above the electric plug-in exit location.
- 2. Wall study or plywood backing is recommended in the wall at all bracket locations. See Fig 2 for bracket locations.

## **Specifications & Drawings**

| Model # | Description             | Finish            | Weight (lb) | Watts | Volts | WxH (mm)   | WxH (Inches)  | Metal Type      |
|---------|-------------------------|-------------------|-------------|-------|-------|------------|---------------|-----------------|
| K4023E  | Linear Electric Plug-In | Chrome            | 7.5         | 110W  | 110V  | 450 x 1000 | 17.75 x 39.25 | Stainless Steel |
| K4024E  | Linear Electric Plug-In | Brushed<br>Nickel | 7.5         | 110W  | 110V  | 450 x 1000 | 17.75 x 39.25 | Stainless Steel |