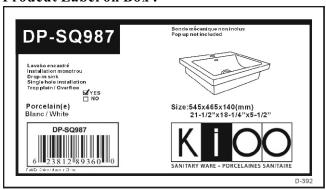

# $DP\text{-}SQ987 \tiny{(D\text{-}392)}$

### \* SPECIFICATIONS

Overflow:

☑ Yes ☐ NO

Size: 545x465x140mm

21-1/2"Wx18-1/4"Dx5-1/2"H

Material: Vitreous china

Shipping Weight: 19kg(41.895lbs)

Shipping Dimensions: 570x480x175mm

## **Prodcut Label on Box:**

These dimensions and specifications are subject to change without notice.