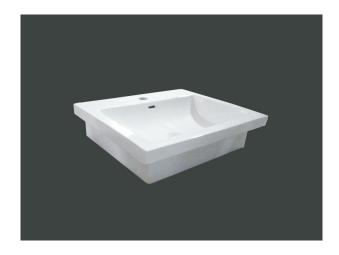

# $DP\text{-}SQ987 \tiny{(D\text{-}392)}$

# Drop-in sink with Single hole

### \* SPECIFICATIONS

Overflow:

☑ Yes ☐ NO

Size: 545x465x140mm

21-1/2"Wx18-1/4"Dx5-1/2"H

Material: Vitreous china

Shipping Weight: 19kg(41.895lbs)

Shipping Dimensions: 570x480x175mm

# 18-1/2" (35mm) (35mm) (465mm) (45mm) (45mm)