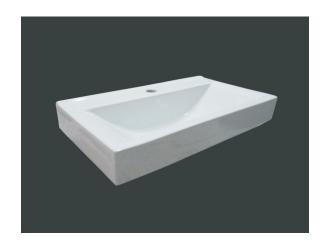

# **DP-SQ967(D-366)**

# Drop-in sink with Single hole installation

#### \* PERFORMANCE

KIOO Vitreous china lavatory SanaGloss glazing technology, making it virtually self-cleaning.