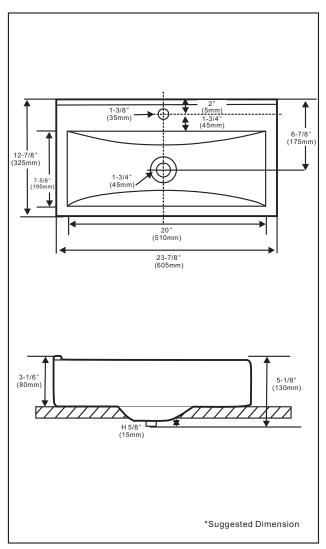

### \* SPECIFICATIONS

Overflow:

4 NO ☐ Yes

Size: 605x325x130mm

23-7/8"Wx12-7/8"Dx5-1/8"H

Material: Vitreous china

Shipping Weight: 11kg(24.255lbs)

Shipping Dimensions: 630x340x190mm

25"Wx13-1/2"Dx7-1/2"H