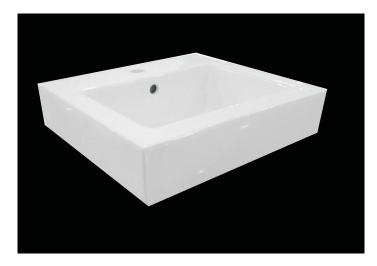

# Drop-in sink with Single hole installation

#### \* PERFORMANCE

KIOO Vitreous china lavatory SanaGloss glazing technology, making it virtually self-cleaning.

#### \* SPECIFICATIONS

Overflow:

☑ Yes ☐ NO

Size: 460x430x200mm

18"Wx16-7/8"Dx7-7/8"H

Material: Vitreous china

Shipping Weight: 13kg(28.67lbs)

Shipping Dimensions: 480x440x250mm