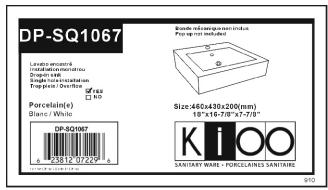

## **DP-SQ1067**(910)

# Drop-in sink with Single hole installation

#### \* SPECIFICATIONS

Overflow:

☑ Yes ☐ NO

Size: 460x430x200mm

18"Wx16-7/8"Dx7-7/8"H

Material: Vitreous china

Shipping Weight: 13kg(28.67lbs)

Shipping Dimensions: 480x440x250mm