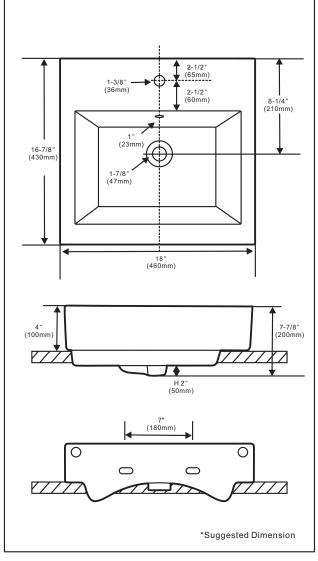

#### \* SPECIFICATIONS

Overflow:

☑ Yes ☐ NO

Size: 460x430x200mm

18"Wx16-7/8"Dx7-7/8"H

Material: Vitreous china

Shipping Weight: 13kg(28.67lbs)

Shipping Dimensions: 480x440x250mm

19"Wx17-1/4"Dx10"H