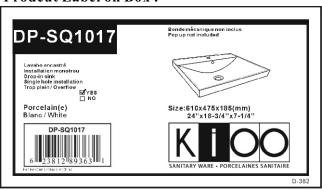

## **Prodcut Label on Box:**

These dimensions and specifications are subject to change without notice.

### \* SPECIFICATIONS

Overflow:

☑ Yes □ NO

Size: 610x475x185mm

24"Wx18-3/4"Dx7-1/4"H

Material: Vitreous china

Shipping Weight: 18kg(39.69lbs)

Shipping Dimensions: 630x500x230mm