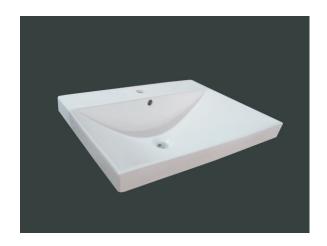

# **DP-SQ1017(D-382)**

# Drop-in sink with Single hole

### \* PERFORMANCE

KIOO Vitreous china lavatory SanaGloss glazing technology, making it virtually self-cleaning.

### \* SPECIFICATIONS

Overflow:

☑ Yes □ NO

Size: 610x475x185mm

24"Wx18-3/4"Dx7-1/4"H

Material: Vitreous china

Shipping Weight: 18kg(39.69lbs)

Shipping Dimensions: 630x500x230mm