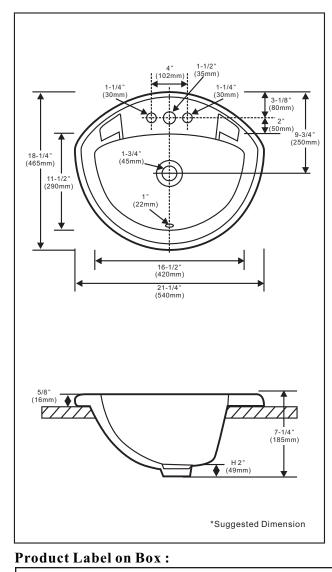

## \* SPECIFICATIONS

Overflow:

□ NO

Size:

540x465x185mm 21-1/4"Wx18-1/4"Dx7-1/4"H

Material: Vitreous china

Shipping Weight: 7.5kg(16.54lbs)

Shipping Dimensions: 560x480x225mm 22"x19"Dx9"H