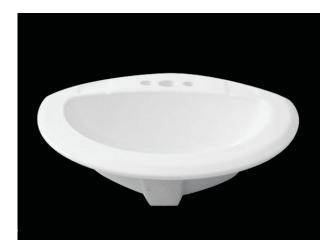

## **DP-CA564**(CADP-504) **Drop-in sink with 4" installation**

## \* SPECIFICATIONS

Overflow:

□ NO

Size:

540x465x185mm 21-1/4"Wx18-1/4"Dx7-1/4"H

Material: Vitreous china

Shipping Weight: 7.5kg(16.54lbs)

Shipping Dimensions: 560x480x225mm 22"x19"Dx9"H