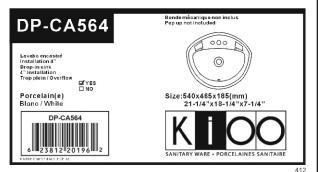

## **DP-CA564**(CADP-504) **Drop-in sink with 4" installation**

## \* SPECIFICATIONS

Overflow:

□ NO

Size:

540x465x185mm 21-1/4"Wx18-1/4"Dx7-1/4"H

Material: Vitreous china

Shipping Weight: 7.5kg(16.54lbs)

Shipping Dimensions: 560x480x225mm 22"x19"Dx9"H