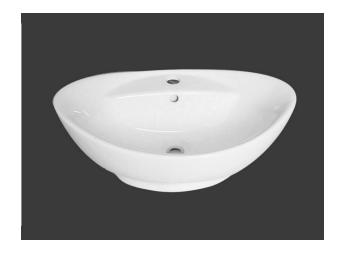

# V-RO847<sub>(T-205)</sub>

# Round single hole vessel sink

### \* SPECIFICATIONS

Overflow:

☑ Yes □ NO

Size: 585x390x215mm

23"Wx15-1/2"Dx8-1/2"H

Material: Vitreous china

Shipping Weight: 11kg(24.255lbs)

Shipping Dimensions: 630x440x285mm