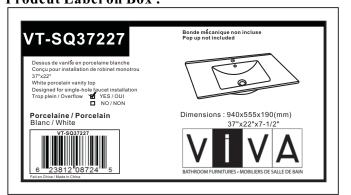

## VT-SQ37227 Vanity top for single-hole installation

## 1-3/4" (35mm) 10" (255mm . (22mr (555mm) 12-1/ (310m (45r 4-1/2" (115mm) 19-7/8 (505mm 37" (940mm) 3/4 " (20mm) 7-1/2" (190mm) H 1-3/4 (45mm \$ \*Suggested Dimension **Prodcut** Label on Box :

⚠ Caution: Use proper back support to mount product.

Material:

Shipping Weight:

VIVA Vitreous china lavatory SanaGloss

glazing technology, making it virtually self-cleaning.

□ NO

940x555x190mm

Vitreous china

23kg(50.72lbs)