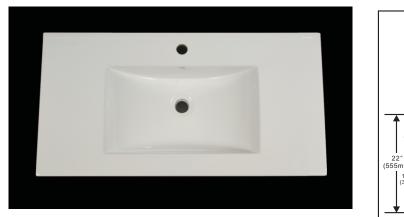

37"Wx22"Dx7-1/2"H

40-3/8"Wx25-1/8"Dx11"H

These dimensions and specifications are subject to

change without notice.